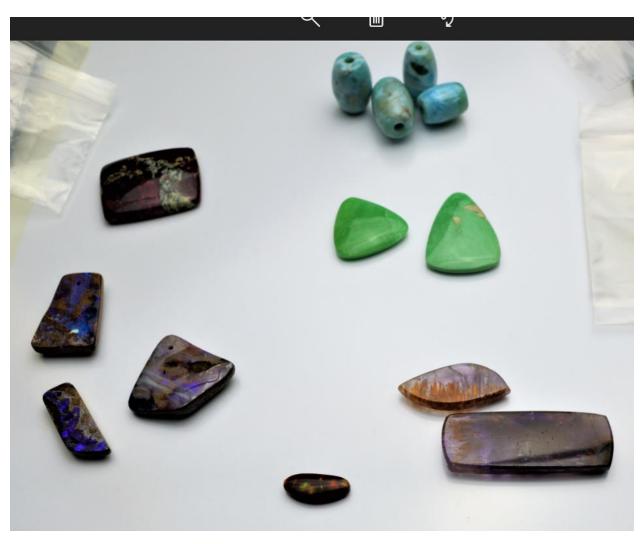

Note: She has already donated very nice display cases to TLS.

Doug McNicol douglas mcnicol@hotmail.com or 610 500 9562

druzy \$24,1930 collection of agate from Laguana Beach \$20,black amethyst \$40,fossiled coral \$10,peridotite \$15, charolit \$30,idaho varisite \$21

gold rutilated quartz 2 - \$35,bio colored smokey topaz \$40.73, chrysophase 2@\$78, agate cut in Reading Pa. \$5, agate brown \$10, charolit barrels 3 @\$27.90, mexican opals 2 @\$30, agate pink oblong \$10, nevada green turquiose \$20.

Turquoise natural nevada \$10, sun stones \$110, gold rutilated quartz \$20, black rutilated quartz \$13, crazy agate \$20, mabe pearl \$10, agate blue \$10, star sapphire \$25.50, mexican opals \$45

2 purple manakarra natural druzy \$115, amethyst stalacite \$40, black amethyst \$25, dentritic quartzs 3 @\$54.48, dentritic quartz \$12, doublet boulder opals pair \$55.

ammolite \$25, black druzy \$23, labordorite various \$35, boulder opals 2 -\$20, bumblebee agate \$13.50, agate mined in utah 2-\$38, rutilated quartz pink shade \$22, ocean jasper \$12.

**(Above)** ocho \$20, burnese spinel \$38, ruby from mad. \$64,doublet boulder opals \$55, watermelon tourmaline pair \$50, mutilcolor touramline \$78, boulder opal \$19, iron in quartzy \$15.41, black opal \$26.

lapis \$32, rough boulder \$15, kingman turquoise \$7, bouldr opal \$104, dentritic quartz \$15.41, peruvian opal \$25, bumblebee agate \$27.

Purple manakurra natural drusy \$65, tiger eye long 2 - \$46, dentritic quarty \$42, dentritic quartz 2 @65, quartz natural \$30.

rare peruvian opal uncut \$17, fuchite \$40, drusy black \$25, dentritic quartz \$22, black rutilated quartx pair \$11.20.

black amethyst pair \$50, larimar \$60, mabe pearls 3-\$48, dentritic quartz 3-\$25.80, siberian jade pk various sizes \$35.

sugilite -pair \$12, kyanite 2-\$82, labordorite \$4, montana agate \$15, lapis bullets 4-\$40, aqua marine \$36, larimar 3-\$120.

varsite 2-\$74, boulder opals 3-\$60, barrels of larimar 4-\$53.04, amethyst biocolor 2-\$36, eduialyte red-rose \$25,