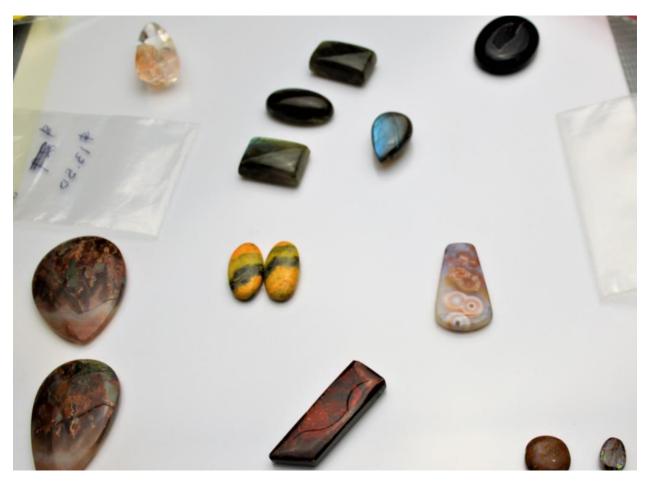

Note: She has already donated very nice display cases to TLS.

Doug McNicol douglas mcnicol@hotmail.com or 610 500 9562

druzy \$24,1930 collection of agate from Laguana Beach \$20,black amethyst \$40,fossiled coral \$10,peridotite \$15, charolit \$30,idaho varisite \$21

gold rutilated quartz 2 - \$35,bio colored smokey topaz \$40.73, chrysophase 2@\$78, agate cut in Reading Pa. \$5, agate brown \$10, charolit barrels 3 @\$27.90, mexican opals 2 @\$30, agate pink oblong \$10, nevada green turquiose \$20.

Turquoise natural nevada \$10, sun stones \$110, gold rutilated quartz \$20, black rutilated quartz \$13, crazy agate \$20, mabe pearl \$10, agate blue \$10, star sapphire \$25.50, mexican opals \$45

2 purple manakarra natural druzy \$115, amethyst stalacite \$40, black amethyst \$25, dentritic quartzs 3 @\$54.48, dentritic quartz \$12, doublet boulder opals pair \$55.

ammolite \$25, black druzy \$23, labordorite various \$35, boulder opals 2 -\$20, bumblebee agate \$13.50, agate mined in utah 2-\$38, rutilated quartz pink shade \$22, ocean jasper \$12.

**(Above)** ocho \$20, burnese spinel \$38, ruby from mad. \$64,doublet boulder opals \$55, watermelon tourmaline pair \$50, mutilcolor touramline \$78, boulder opal \$19, iron in quartzy \$15.41, black opal \$26.