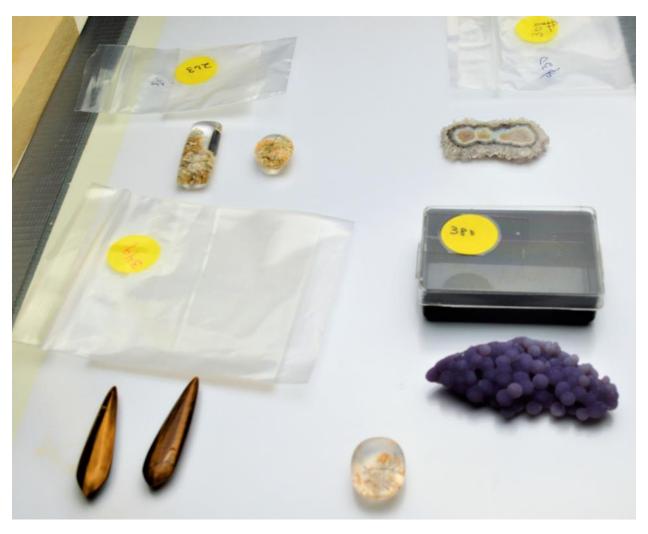

Note: She has already donated very nice display cases to TLS.

Doug McNicol douglas mcnicol@hotmail.com or 610 500 9562

druzy \$24,1930 collection of agate from Laguana Beach \$20,black amethyst \$40,fossiled coral \$10,peridotite \$15, charolit \$30,idaho varisite \$21

gold rutilated quartz 2 - \$35,bio colored smokey topaz \$40.73, chrysophase 2@\$78, agate cut in Reading Pa. \$5, agate brown \$10, charolit barrels 3 @\$27.90, mexican opals 2 @\$30, agate pink oblong \$10, nevada green turquiose \$20.

Turquoise natural nevada \$10, sun stones \$110, gold rutilated quartz \$20, black rutilated quartz \$13, crazy agate \$20, mabe pearl \$10, agate blue \$10, star sapphire \$25.50, mexican opals \$45

2 purple manakarra natural druzy \$115, amethyst stalacite \$40, black amethyst \$25, dentritic quartzs 3 @\$54.48, dentritic quartz \$12, doublet boulder opals pair \$55.

ammolite \$25, black druzy \$23, labordorite various \$35, boulder opals 2 -\$20, bumblebee agate \$13.50, agate mined in utah 2-\$38, rutilated quartz pink shade \$22, ocean jasper \$12.

**(Above)** ocho \$20, burnese spinel \$38, ruby from mad. \$64,doublet boulder opals \$55, watermelon tourmaline pair \$50, mutilcolor touramline \$78, boulder opal \$19, iron in quartzy \$15.41, black opal \$26.

lapis \$32, rough boulder \$15, kingman turquoise \$7, bouldr opal \$104, dentritic quartz \$15.41, peruvian opal \$25, bumblebee agate \$27.

Purple manakurra natural drusy \$65, tiger eye long 2 - \$46, dentritic quarty \$42, dentritic quartz 2 @65, quartz natural \$30.

rare peruvian opal uncut \$17, fuchite \$40, drusy black \$25, dentritic quartz \$22, black rutilated quartx pair \$11.20.

black amethyst pair \$50, larimar \$60, mabe pearls 3-\$48, dentritic quartz 3-\$25.80, siberian jade pk various sizes \$35.

sugilite -pair \$12, kyanite 2-\$82, labordorite \$4, montana agate \$15, lapis bullets 4-\$40, aqua marine \$36, larimar 3-\$120.

varsite 2-\$74, boulder opals 3-\$60, barrels of larimar 4-\$53.04, amethyst biocolor 2-\$36, eduialyte red-rose \$25,

spiny oyster strand \$50, green amethyst snail cut \$29.99.

|                                                                       | JNELSONART STUDIO EQUIPMENT |              |                  |
|-----------------------------------------------------------------------|-----------------------------|--------------|------------------|
| PRICING FOR RIO TAKEN FROM RIO CATALOG 2018-2019                      |                             |              |                  |
| TITLE                                                                 | SOURCE                      | PRICE<br>NEW | SELLING<br>PRICE |
| FOREDOM ALLSET                                                        | ZAK JEWELRY<br>TOOLS        | \$519.00     | \$200.00         |
| BROTHER INKJET PRINTER WITH NEW TONER CARTRIDGE                       | INTERNET                    | \$186.00     | \$50.00          |
| PICKLE POT WITH COPPPER TONGS ,RIO PICKLE                             | RIO CATALOG                 | \$34.00      | \$20.00          |
| TUMBLER ROTARY- TWIN WITH REPLACEMENT FASCO WITH STAINLESS STEEL SHOT | FASCO                       | \$150.00     | \$50.00          |
| PLIERS, VARIOUS                                                       |                             |              | \$30.00          |
| WISS DROP FORGED SHEARS (USED)                                        | WISS                        | \$16.95      | \$16.95          |
| JOYCE CHEN SHEARS (2 @\$18.98 NEW)                                    | JOYCE CHEN                  | \$37.90      | \$12.00          |
| FILES (VARIOUS)                                                       |                             | \$60.00      | \$30.00          |
| TWEEZERS (DIAMOND ,SOLDERING, UTILITY)                                | RIO CATALOG                 | \$50.00      | \$30.00          |
| SAW FRAMES (2) TOTAL NEW \$27                                         | RIO CATALOG                 | \$27.00      | \$10.00          |
| SAW BLADES (RIO)                                                      | RIO CATALOG                 | \$25.00      | \$20.00          |
| BURLIFE (2)                                                           | RIO CATALOG                 | \$11.00      | \$5.00           |
| FRETZ HAMMERS (5 + STAKES)                                            | RIO CATALOG                 | \$640.00     | \$200.00         |
| VARIOUS METAL JEWELERS HAMMERS                                        | RIO CATALOG                 | \$50.00      | \$30.00          |
| BENCH ANVIL                                                           | RIO CATALOG                 | \$37.95      | \$15.00          |