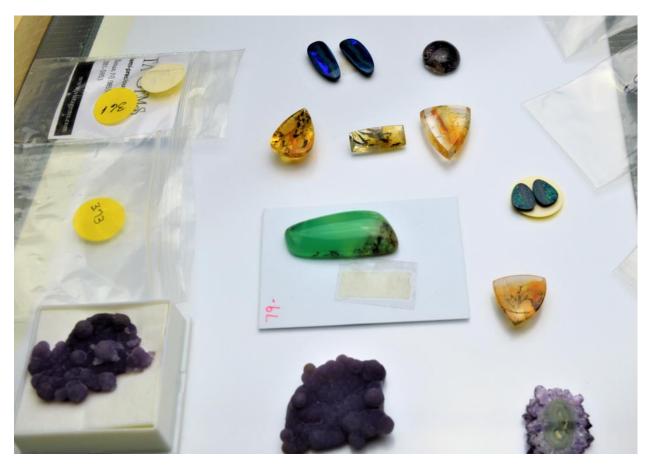

Note: She has already donated very nice display cases to TLS.

Doug McNicol douglas mcnicol@hotmail.com or 610 500 9562

druzy \$24,1930 collection of agate from Laguana Beach \$20,black amethyst \$40,fossiled coral \$10,peridotite \$15, charolit \$30,idaho varisite \$21

gold rutilated quartz 2 - \$35,bio colored smokey topaz \$40.73, chrysophase 2@\$78, agate cut in Reading Pa. \$5, agate brown \$10, charolit barrels 3 @\$27.90, mexican opals 2 @\$30, agate pink oblong \$10, nevada green turquiose \$20.

Turquoise natural nevada \$10, sun stones \$110, gold rutilated quartz \$20, black rutilated quartz \$13, crazy agate \$20, mabe pearl \$10, agate blue \$10, star sapphire \$25.50, mexican opals \$45

2 purple manakarra natural druzy \$115, amethyst stalacite \$40, black amethyst \$25, dentritic quartzs 3 @\$54.48, dentritic quartz \$12, doublet boulder opals pair \$55.

ammolite \$25, black druzy \$23, labordorite various \$35, boulder opals 2 -\$20, bumblebee agate \$13.50, agate mined in utah 2-\$38, rutilated quartz pink shade \$22, ocean jasper \$12.

**(Above)** ocho \$20, burnese spinel \$38, ruby from mad. \$64,doublet boulder opals \$55, watermelon tourmaline pair \$50, mutilcolor touramline \$78, boulder opal \$19, iron in quartzy \$15.41, black opal \$26.