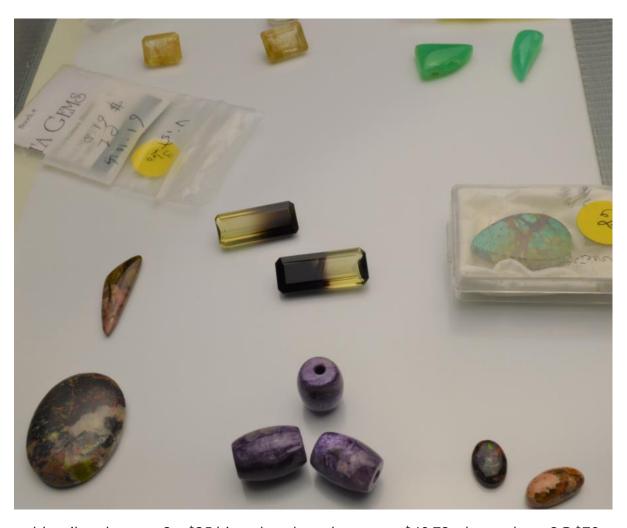

Turquoise natural nevada \$10, sun stones \$110, gold rutilated quartz \$20, black rutilated quartz \$13, crazy agate \$20, mabe pearl \$10, agate blue \$10, star sapphire \$25.50, mexican opals \$45

2 purple manakarra natural druzy \$115, amethyst stalacite \$40, black amethyst \$25, dentritic quartzs 3 @\$54.48, dentritic quartz \$12, doublet boulder opals pair \$55.

ammolite \$25, black druzy \$23, labordorite various \$35, boulder opals 2 -\$20, bumblebee agate \$13.50, agate mined in utah 2-\$38, rutilated quartz pink shade \$22, ocean jasper \$12.

**(Above)** ocho \$20, burnese spinel \$38, ruby from mad. \$64,doublet boulder opals \$55, watermelon tourmaline pair \$50, mutilcolor touramline \$78, boulder opal \$19, iron in quartzy \$15.41, black opal \$26.

lapis \$32, rough boulder \$15, kingman turquoise \$7, bouldr opal \$104, dentritic quartz \$15.41, peruvian opal \$25, bumblebee agate \$27.

Purple manakurra natural drusy \$65, tiger eye long 2 - \$46, dentritic quarty \$42, dentritic quartz 2 @65, quartz natural \$30.

rare peruvian opal uncut \$17, fuchite \$40, drusy black \$25, dentritic quartz \$22, black rutilated quartx pair \$11.20.

black amethyst pair \$50, larimar \$60, mabe pearls 3-\$48, dentritic quartz 3-\$25.80, siberian jade pk various sizes \$35.

sugilite -pair \$12, kyanite 2-\$82, labordorite \$4, montana agate \$15, lapis bullets 4-\$40, aqua marine \$36, larimar 3-\$120.

varsite 2-\$74, boulder opals 3-\$60, barrels of larimar 4-\$53.04, amethyst biocolor 2-\$36, eduialyte red-rose \$25,