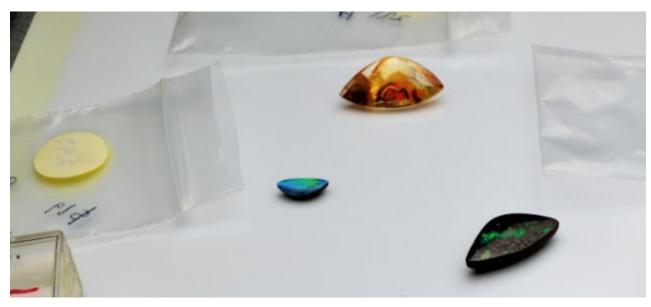

ammolite \$25, black druzy \$23, labordorite various \$35, boulder opals 2 -\$20, bumblebee agate \$13.50, agate mined in utah 2-\$38, rutilated quartz pink shade \$22, ocean jasper \$12.

**(Above)** ocho \$20, burnese spinel \$38, ruby from mad. \$64,doublet boulder opals \$55, watermelon tourmaline pair \$50, mutilcolor touramline \$78, boulder opal \$19, iron in quartzy \$15.41, black opal \$26.

lapis \$32, rough boulder \$15, kingman turquoise \$7, bouldr opal \$104, dentritic quartz \$15.41, peruvian opal \$25, bumblebee agate \$27.

Purple manakurra natural drusy \$65, tiger eye long 2 - \$46, dentritic quarty \$42, dentritic quartz 2 @65, quartz natural \$30.