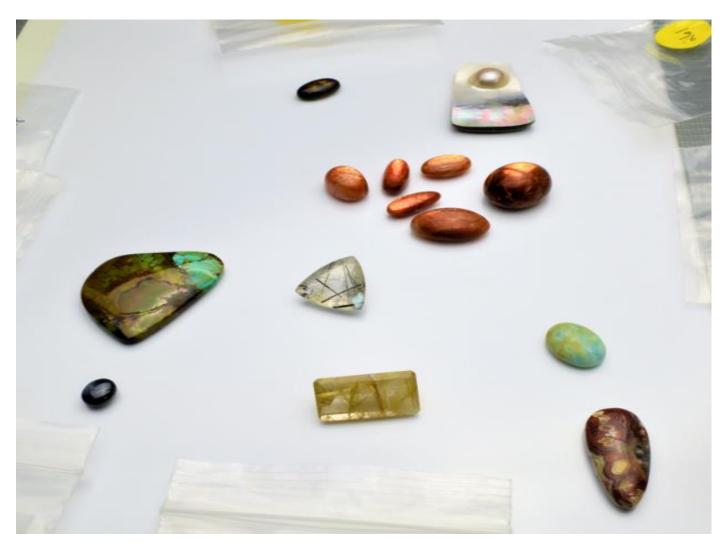

ammolite \$25, black druzy \$23, labordorite various \$35, boulder opals 2 -\$20, bumblebee agate \$13.50, agate mined in utah 2-\$38, rutilated quartz pink shade \$22, ocean jasper \$12.

**(Above)** ocho \$20, burnese spinel \$38, ruby from mad. \$64,doublet boulder opals \$55, watermelon tourmaline pair \$50, mutilcolor touramline \$78, boulder opal \$19, iron in quartzy \$15.41, black opal \$26.

lapis \$32, rough boulder \$15, kingman turquoise \$7, bouldr opal \$104, dentritic quartz \$15.41, peruvian opal \$25, bumblebee agate \$27.

Purple manakurra natural drusy \$65, tiger eye long 2 - \$46, dentritic quarty \$42, dentritic quartz 2 @65, quartz natural \$30.

rare peruvian opal uncut \$17, fuchite \$40, drusy black \$25, dentritic quartz \$22, black rutilated quartx pair \$11.20.

black amethyst pair \$50, larimar \$60, mabe pearls 3-\$48, dentritic quartz 3-\$25.80, siberian jade pk various sizes \$35.

sugilite -pair \$12, kyanite 2-\$82, labordorite \$4, montana agate \$15, lapis bullets 4-\$40, aqua marine \$36, larimar 3-\$120.

varsite 2-\$74, boulder opals 3-\$60, barrels of larimar 4-\$53.04, amethyst biocolor 2-\$36, eduialyte red-rose \$25,

spiny oyster strand \$50, green amethyst snail cut \$29.99.

|                                                                       | JNELSONART STUDIO EQUIPMENT |              |                  |
|-----------------------------------------------------------------------|-----------------------------|--------------|------------------|
| PRICING FOR RIO TAKEN FROM RIO CATALOG 2018-2019                      |                             |              |                  |
| TITLE                                                                 | SOURCE                      | PRICE<br>NEW | SELLING<br>PRICE |
| FOREDOM ALLSET                                                        | ZAK JEWELRY<br>TOOLS        | \$519.00     | \$200.00         |
| BROTHER INKJET PRINTER WITH NEW TONER CARTRIDGE                       | INTERNET                    | \$186.00     | \$50.00          |
| PICKLE POT WITH COPPPER TONGS ,RIO PICKLE                             | RIO CATALOG                 | \$34.00      | \$20.00          |
| TUMBLER ROTARY- TWIN WITH REPLACEMENT FASCO WITH STAINLESS STEEL SHOT | FASCO                       | \$150.00     | \$50.00          |
| PLIERS, VARIOUS                                                       |                             |              | \$30.00          |
| WISS DROP FORGED SHEARS (USED)                                        | WISS                        | \$16.95      | \$16.95          |
| JOYCE CHEN SHEARS (2 @\$18.98 NEW)                                    | JOYCE CHEN                  | \$37.90      | \$12.00          |
| FILES (VARIOUS)                                                       |                             | \$60.00      | \$30.00          |
| TWEEZERS (DIAMOND ,SOLDERING, UTILITY)                                | RIO CATALOG                 | \$50.00      | \$30.00          |
| SAW FRAMES (2) TOTAL NEW \$27                                         | RIO CATALOG                 | \$27.00      | \$10.00          |
| SAW BLADES (RIO)                                                      | RIO CATALOG                 | \$25.00      | \$20.00          |
| BURLIFE (2)                                                           | RIO CATALOG                 | \$11.00      | \$5.00           |
| FRETZ HAMMERS (5 + STAKES)                                            | RIO CATALOG                 | \$640.00     | \$200.00         |
| VARIOUS METAL JEWELERS HAMMERS                                        | RIO CATALOG                 | \$50.00      | \$30.00          |
| BENCH ANVIL                                                           | RIO CATALOG                 | \$37.95      | \$15.00          |