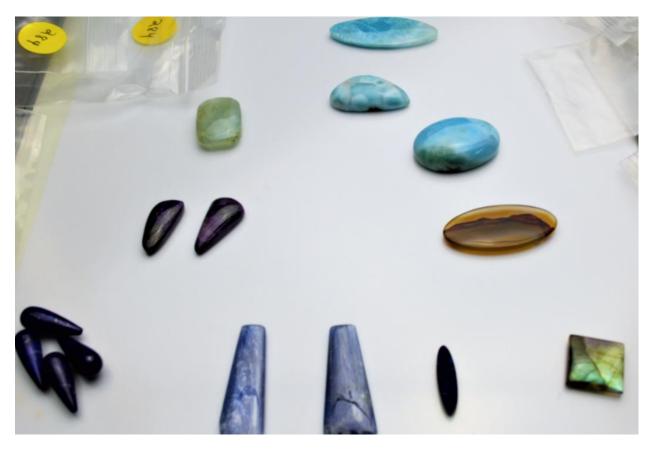

Note: She has already donated very nice display cases to TLS.

Doug McNicol douglas mcnicol@hotmail.com or 610 500 9562

druzy \$24,1930 collection of agate from Laguana Beach \$20,black amethyst \$40,fossiled coral \$10,peridotite \$15, charolit \$30,idaho varisite \$21

gold rutilated quartz 2 - \$35,bio colored smokey topaz \$40.73, chrysophase 2@\$78, agate cut in Reading Pa. \$5, agate brown \$10, charolit barrels 3 @\$27.90, mexican opals 2 @\$30, agate pink oblong \$10, nevada green turquiose \$20.

Turquoise natural nevada \$10, sun stones \$110, gold rutilated quartz \$20, black rutilated quartz \$13, crazy agate \$20, mabe pearl \$10, agate blue \$10, star sapphire \$25.50, mexican opals \$45

2 purple manakarra natural druzy \$115, amethyst stalacite \$40, black amethyst \$25, dentritic quartzs 3 @\$54.48, dentritic quartz \$12, doublet boulder opals pair \$55.

ammolite \$25, black druzy \$23, labordorite various \$35, boulder opals 2 -\$20, bumblebee agate \$13.50, agate mined in utah 2-\$38, rutilated quartz pink shade \$22, ocean jasper \$12.

**(Above)** ocho \$20, burnese spinel \$38, ruby from mad. \$64,doublet boulder opals \$55, watermelon tourmaline pair \$50, mutilcolor touramline \$78, boulder opal \$19, iron in quartzy \$15.41, black opal \$26.

lapis \$32, rough boulder \$15, kingman turquoise \$7, bouldr opal \$104, dentritic quartz \$15.41, peruvian opal \$25, bumblebee agate \$27.

Purple manakurra natural drusy \$65, tiger eye long 2 - \$46, dentritic quarty \$42, dentritic quartz 2 @65, quartz natural \$30.

rare peruvian opal uncut \$17, fuchite \$40, drusy black \$25, dentritic quartz \$22, black rutilated quartx pair \$11.20.

black amethyst pair \$50, larimar \$60, mabe pearls 3-\$48, dentritic quartz 3-\$25.80, siberian jade pk various sizes \$35.

sugilite -pair \$12, kyanite 2-\$82, labordorite \$4, montana agate \$15, lapis bullets 4-\$40, aqua marine \$36, larimar 3-\$120.

varsite 2-\$74, boulder opals 3-\$60, barrels of larimar 4-\$53.04, amethyst biocolor 2-\$36, eduialyte red-rose \$25,

spiny oyster strand \$50, green amethyst snail cut \$29.99.

|                                                                       | JNELSONART STUDIO EQUIPMENT |              |                  |
|-----------------------------------------------------------------------|-----------------------------|--------------|------------------|
| PRICING FOR RIO TAKEN FROM RIO CATALOG 2018-2019                      |                             |              |                  |
| TITLE                                                                 | SOURCE                      | PRICE<br>NEW | SELLING<br>PRICE |
| FOREDOM ALLSET                                                        | ZAK JEWELRY<br>TOOLS        | \$519.00     | \$200.00         |
| BROTHER INKJET PRINTER WITH NEW TONER CARTRIDGE                       | INTERNET                    | \$186.00     | \$50.00          |
| PICKLE POT WITH COPPPER TONGS ,RIO PICKLE                             | RIO CATALOG                 | \$34.00      | \$20.00          |
| TUMBLER ROTARY- TWIN WITH REPLACEMENT FASCO WITH STAINLESS STEEL SHOT | FASCO                       | \$150.00     | \$50.00          |
| PLIERS, VARIOUS                                                       |                             |              | \$30.00          |
| WISS DROP FORGED SHEARS (USED)                                        | WISS                        | \$16.95      | \$16.95          |
| JOYCE CHEN SHEARS (2 @\$18.98 NEW)                                    | JOYCE CHEN                  | \$37.90      | \$12.00          |
| FILES (VARIOUS)                                                       |                             | \$60.00      | \$30.00          |
| TWEEZERS (DIAMOND ,SOLDERING, UTILITY)                                | RIO CATALOG                 | \$50.00      | \$30.00          |
| SAW FRAMES (2) TOTAL NEW \$27                                         | RIO CATALOG                 | \$27.00      | \$10.00          |
| SAW BLADES (RIO)                                                      | RIO CATALOG                 | \$25.00      | \$20.00          |
| BURLIFE (2)                                                           | RIO CATALOG                 | \$11.00      | \$5.00           |
| FRETZ HAMMERS (5 + STAKES)                                            | RIO CATALOG                 | \$640.00     | \$200.00         |
| VARIOUS METAL JEWELERS HAMMERS                                        | RIO CATALOG                 | \$50.00      | \$30.00          |
| BENCH ANVIL                                                           | RIO CATALOG                 | \$37.95      | \$15.00          |