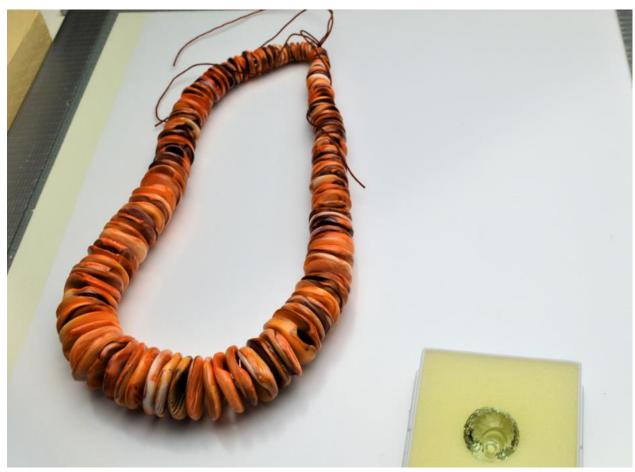

spiny oyster strand \$50, green amethyst snail cut \$29.99.

|                                                                       | JNELSONART STUDIO EQUIPMENT |              |                  |
|-----------------------------------------------------------------------|-----------------------------|--------------|------------------|
| PRICING FOR RIO TAKEN FROM RIO CATALOG 2018-2019                      |                             |              |                  |
| TITLE                                                                 | SOURCE                      | PRICE<br>NEW | SELLING<br>PRICE |
| FOREDOM ALLSET                                                        | ZAK JEWELRY<br>TOOLS        | \$519.00     | \$200.00         |
| BROTHER INKJET PRINTER WITH NEW TONER CARTRIDGE                       | INTERNET                    | \$186.00     | \$50.00          |
| PICKLE POT WITH COPPPER TONGS ,RIO PICKLE                             | RIO CATALOG                 | \$34.00      | \$20.00          |
| TUMBLER ROTARY- TWIN WITH REPLACEMENT FASCO WITH STAINLESS STEEL SHOT | FASCO                       | \$150.00     | \$50.00          |
| PLIERS, VARIOUS                                                       |                             |              | \$30.00          |
| WISS DROP FORGED SHEARS (USED)                                        | WISS                        | \$16.95      | \$16.95          |
| JOYCE CHEN SHEARS (2 @\$18.98 NEW)                                    | JOYCE CHEN                  | \$37.90      | \$12.00          |
| FILES (VARIOUS)                                                       |                             | \$60.00      | \$30.00          |
| TWEEZERS (DIAMOND ,SOLDERING, UTILITY)                                | RIO CATALOG                 | \$50.00      | \$30.00          |
| SAW FRAMES (2) TOTAL NEW \$27                                         | RIO CATALOG                 | \$27.00      | \$10.00          |
| SAW BLADES (RIO)                                                      | RIO CATALOG                 | \$25.00      | \$20.00          |
| BURLIFE (2)                                                           | RIO CATALOG                 | \$11.00      | \$5.00           |
| FRETZ HAMMERS (5 + STAKES)                                            | RIO CATALOG                 | \$640.00     | \$200.00         |
| VARIOUS METAL JEWELERS HAMMERS                                        | RIO CATALOG                 | \$50.00      | \$30.00          |
| BENCH ANVIL                                                           | RIO CATALOG                 | \$37.95      | \$15.00          |