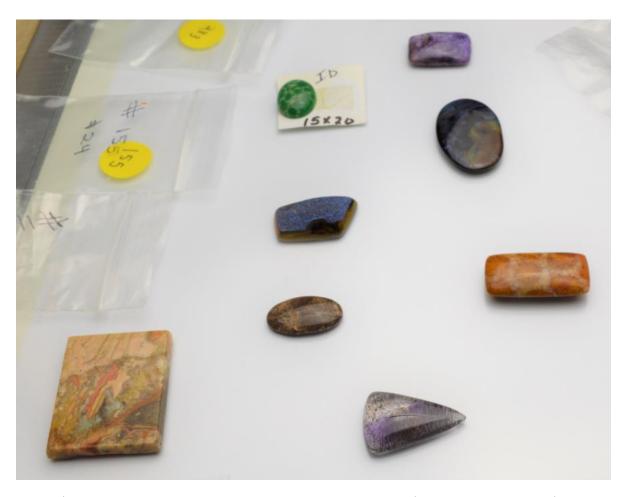

Note: She has already donated very nice display cases to TLS.

Doug McNicol douglas mcnicol@hotmail.com or 610 500 9562

druzy \$24,1930 collection of agate from Laguana Beach \$20,black amethyst \$40,fossiled coral \$10,peridotite \$15, charolit \$30,idaho varisite \$21

gold rutilated quartz 2 - \$35,bio colored smokey topaz \$40.73, chrysophase 2@\$78, agate cut in Reading Pa. \$5, agate brown \$10, charolit barrels 3 @\$27.90, mexican opals 2 @\$30, agate pink oblong \$10, nevada green turquiose \$20.

Turquoise natural nevada \$10, sun stones \$110, gold rutilated quartz \$20, black rutilated quartz \$13, crazy agate \$20, mabe pearl \$10, agate blue \$10, star sapphire \$25.50, mexican opals \$45

2 purple manakarra natural druzy \$115, amethyst stalacite \$40, black amethyst \$25, dentritic quartzs 3 @\$54.48, dentritic quartz \$12, doublet boulder opals pair \$55.

ammolite \$25, black druzy \$23, labordorite various \$35, boulder opals 2 -\$20, bumblebee agate \$13.50, agate mined in utah 2-\$38, rutilated quartz pink shade \$22, ocean jasper \$12.

**(Above)** ocho \$20, burnese spinel \$38, ruby from mad. \$64,doublet boulder opals \$55, watermelon tourmaline pair \$50, mutilcolor touramline \$78, boulder opal \$19, iron in quartzy \$15.41, black opal \$26.