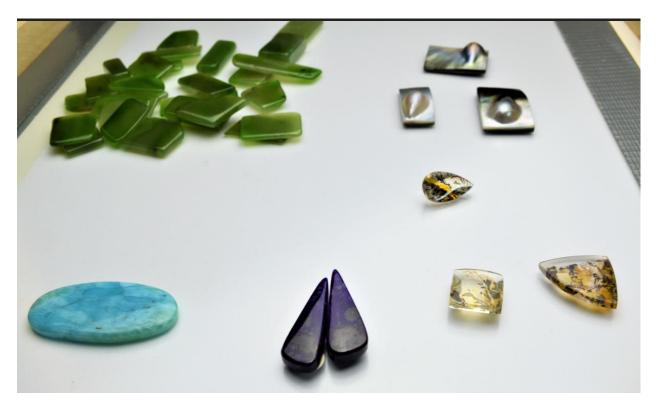

Note: She has already donated very nice display cases to TLS.

Doug McNicol douglas mcnicol@hotmail.com or 610 500 9562

druzy \$24,1930 collection of agate from Laguana Beach \$20,black amethyst \$40,fossiled coral \$10,peridotite \$15, charolit \$30,idaho varisite \$21

gold rutilated quartz 2 - \$35,bio colored smokey topaz \$40.73, chrysophase 2@\$78, agate cut in Reading Pa. \$5, agate brown \$10, charolit barrels 3 @\$27.90, mexican opals 2 @\$30, agate pink oblong \$10, nevada green turquiose \$20.

Turquoise natural nevada \$10, sun stones \$110, gold rutilated quartz \$20, black rutilated quartz \$13, crazy agate \$20, mabe pearl \$10, agate blue \$10, star sapphire \$25.50, mexican opals \$45

2 purple manakarra natural druzy \$115, amethyst stalacite \$40, black amethyst \$25, dentritic quartzs 3 @\$54.48, dentritic quartz \$12, doublet boulder opals pair \$55.

ammolite \$25, black druzy \$23, labordorite various \$35, boulder opals 2 -\$20, bumblebee agate \$13.50, agate mined in utah 2-\$38, rutilated quartz pink shade \$22, ocean jasper \$12.

**(Above)** ocho \$20, burnese spinel \$38, ruby from mad. \$64,doublet boulder opals \$55, watermelon tourmaline pair \$50, mutilcolor touramline \$78, boulder opal \$19, iron in quartzy \$15.41, black opal \$26.

lapis \$32, rough boulder \$15, kingman turquoise \$7, bouldr opal \$104, dentritic quartz \$15.41, peruvian opal \$25, bumblebee agate \$27.

Purple manakurra natural drusy \$65, tiger eye long 2 - \$46, dentritic quarty \$42, dentritic quartz 2 @65, quartz natural \$30.

rare peruvian opal uncut \$17, fuchite \$40, drusy black \$25, dentritic quartz \$22, black rutilated quartx pair \$11.20.

black amethyst pair \$50, larimar \$60, mabe pearls 3-\$48, dentritic quartz 3-\$25.80, siberian jade pk various sizes \$35.

sugilite -pair \$12, kyanite 2-\$82, labordorite \$4, montana agate \$15, lapis bullets 4-\$40, aqua marine \$36, larimar 3-\$120.

varsite 2-\$74, boulder opals 3-\$60, barrels of larimar 4-\$53.04, amethyst biocolor 2-\$36, eduialyte red-rose \$25,

spiny oyster strand \$50, green amethyst snail cut \$29.99.

|                                                                       | JNELSONART STUDIO EQUIPMENT |              |                  |
|-----------------------------------------------------------------------|-----------------------------|--------------|------------------|
| PRICING FOR RIO TAKEN FROM RIO CATALOG 2018-2019                      |                             |              |                  |
| TITLE                                                                 | SOURCE                      | PRICE<br>NEW | SELLING<br>PRICE |
| FOREDOM ALLSET                                                        | ZAK JEWELRY<br>TOOLS        | \$519.00     | \$200.00         |
| BROTHER INKJET PRINTER WITH NEW TONER CARTRIDGE                       | INTERNET                    | \$186.00     | \$50.00          |
| PICKLE POT WITH COPPPER TONGS ,RIO PICKLE                             | RIO CATALOG                 | \$34.00      | \$20.00          |
| TUMBLER ROTARY- TWIN WITH REPLACEMENT FASCO WITH STAINLESS STEEL SHOT | FASCO                       | \$150.00     | \$50.00          |
| PLIERS, VARIOUS                                                       |                             |              | \$30.00          |
| WISS DROP FORGED SHEARS (USED)                                        | WISS                        | \$16.95      | \$16.95          |
| JOYCE CHEN SHEARS (2 @\$18.98 NEW)                                    | JOYCE CHEN                  | \$37.90      | \$12.00          |
| FILES (VARIOUS)                                                       |                             | \$60.00      | \$30.00          |
| TWEEZERS (DIAMOND ,SOLDERING, UTILITY)                                | RIO CATALOG                 | \$50.00      | \$30.00          |
| SAW FRAMES (2) TOTAL NEW \$27                                         | RIO CATALOG                 | \$27.00      | \$10.00          |
| SAW BLADES (RIO)                                                      | RIO CATALOG                 | \$25.00      | \$20.00          |
| BURLIFE (2)                                                           | RIO CATALOG                 | \$11.00      | \$5.00           |
| FRETZ HAMMERS (5 + STAKES)                                            | RIO CATALOG                 | \$640.00     | \$200.00         |
| VARIOUS METAL JEWELERS HAMMERS                                        | RIO CATALOG                 | \$50.00      | \$30.00          |
| BENCH ANVIL                                                           | RIO CATALOG                 | \$37.95      | \$15.00          |