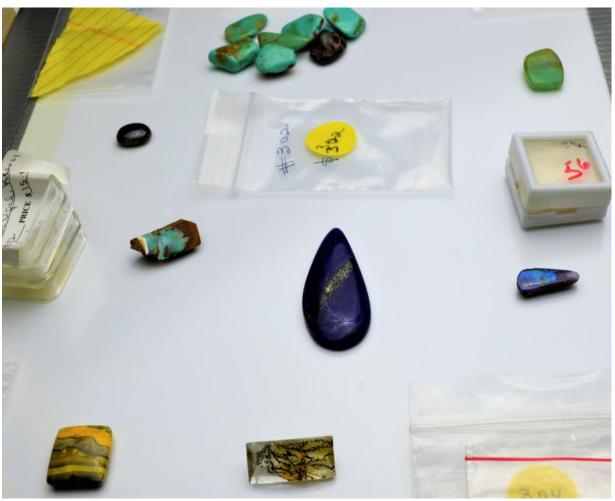

lapis \$32, rough boulder \$15, kingman turquoise \$7, bouldr opal \$104, dentritic quartz \$15.41, peruvian opal \$25, bumblebee agate \$27.

Purple manakurra natural drusy \$65, tiger eye long 2 - \$46, dentritic quarty \$42, dentritic quartz 2 @65, quartz natural \$30.

rare peruvian opal uncut \$17, fuchite \$40, drusy black \$25, dentritic quartz \$22, black rutilated quartx pair \$11.20.

black amethyst pair \$50, larimar \$60, mabe pearls 3-\$48, dentritic quartz 3-\$25.80, siberian jade pk various sizes \$35.

sugilite -pair \$12, kyanite 2-\$82, labordorite \$4, montana agate \$15, lapis bullets 4-\$40, aqua marine \$36, larimar 3-\$120.

varsite 2-\$74, boulder opals 3-\$60, barrels of larimar 4-\$53.04, amethyst biocolor 2-\$36, eduialyte red-rose \$25,